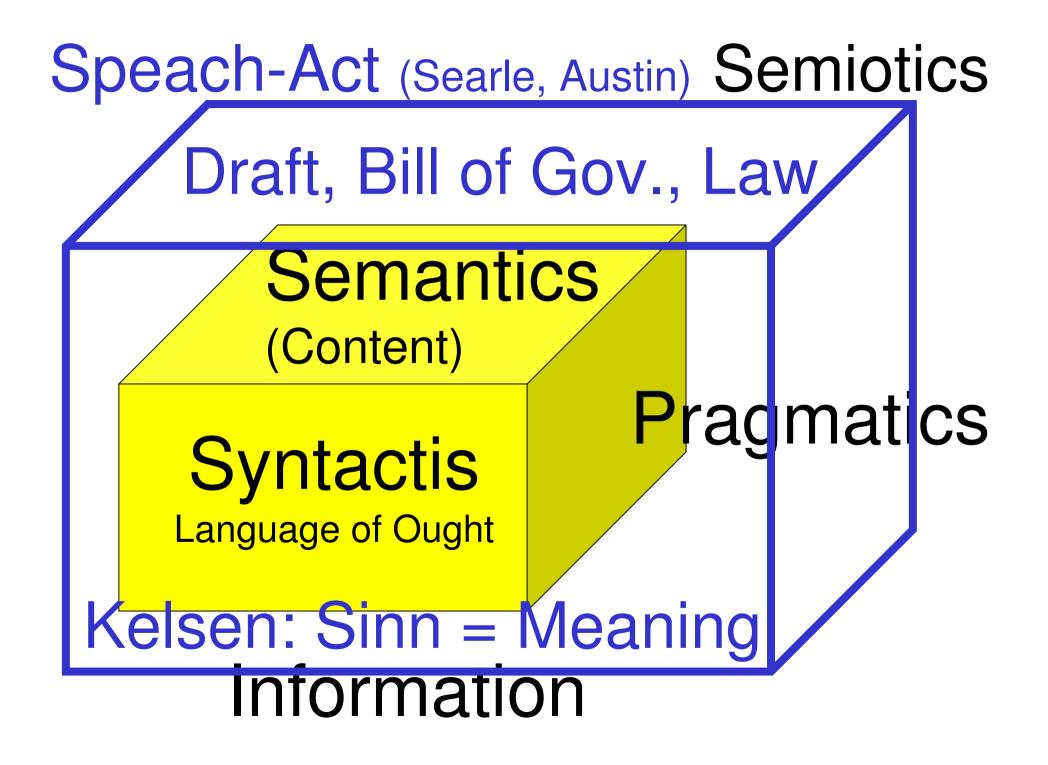

# Law as a Meaning more than a Fiction?

# Law as a Meaning more than a Fiction!

Parliament