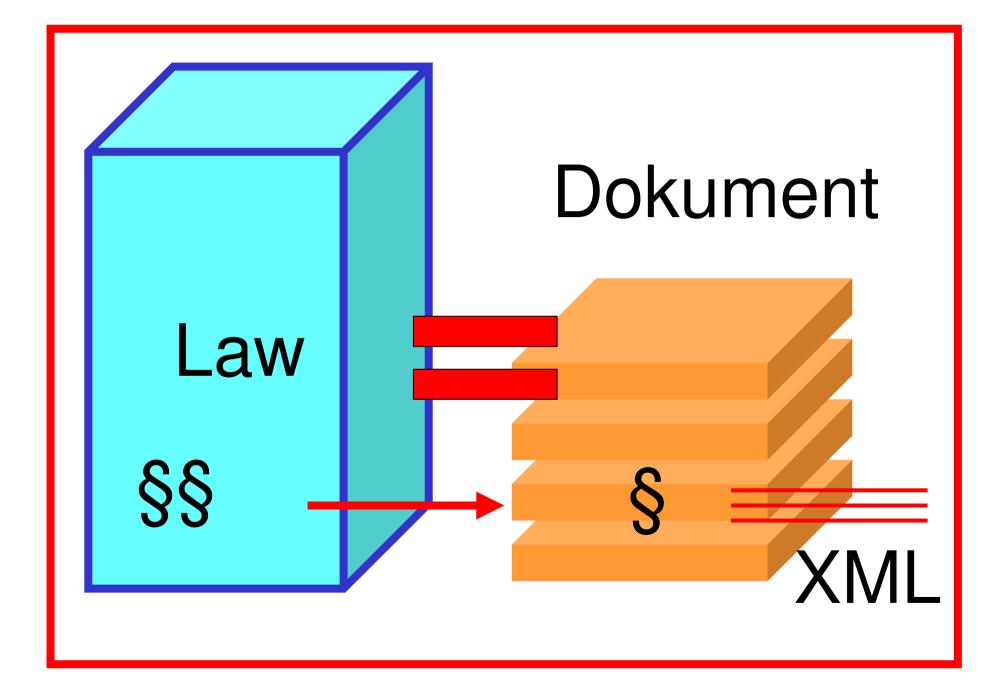

## **Societal Context** of Legislation and Legal Informatics













































# **3** Legislative Process

## 3.1 Austrian Legislative Procedure





# Law as a Meaning more than a Fiction?

# Law as a Meaning more than a Fiction!



Parliament











## 3.2 RIS and eLaw







## Workflow: XML





## **Authentical ePublication**



### Integration

## 3.3 Document-Workflow







#### **Drafting** eLaw-Workflow



#### Conversion

Filtering



#### RIS-Documentation

## 3.4 Technical Workflow

# eJustice R4eGov



## technical process: security and exchange formats

## 4.4 New Standards & Scientific Discussion







#### **Workflow of Legal Documents**







# Thank you very much for your Attention!

Lachmayer @ chello.at









## Discussion













## Samuel Pufendorf **ENTIA PHYSICA** ENTIA MORALIA Sinn = Meaning IMPOSITIO = Deutung