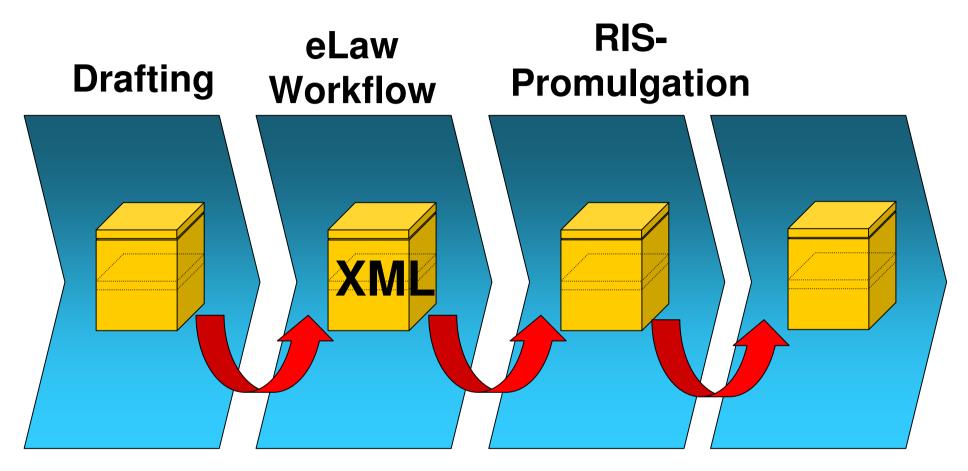

## 3.3 Document-Workflow

#### **Drafting** eLaw-Workflow

#### Conversion

Filtering

#### RIS-Documentation