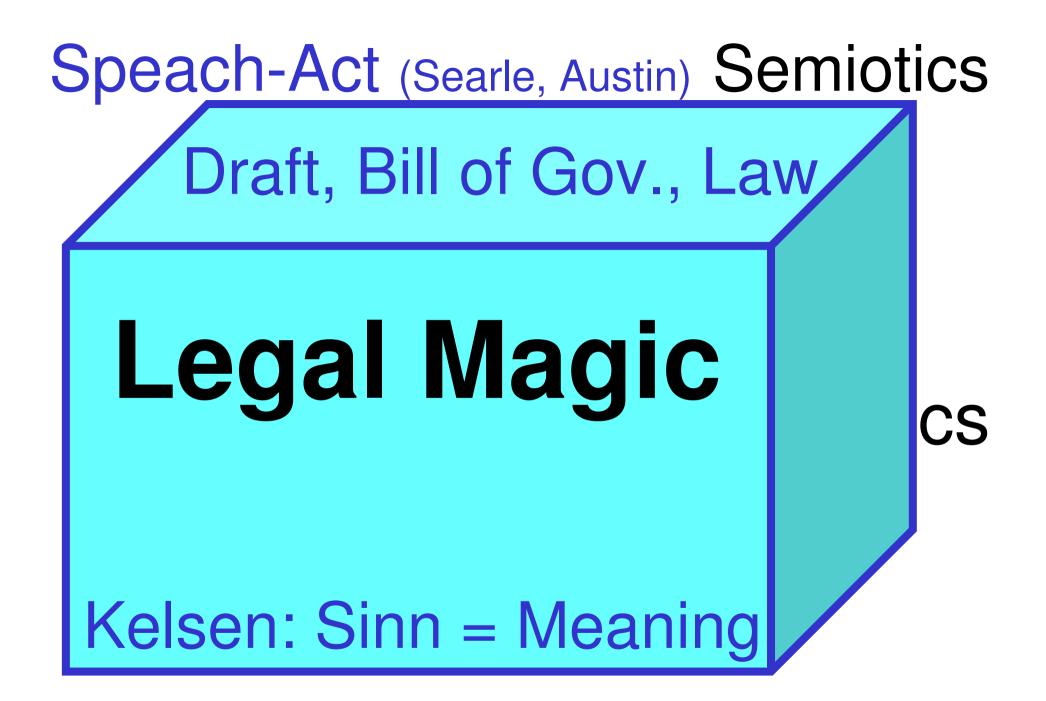

# Law as a Meaning more than a Fiction?

# Law as a Meaning more than a Fiction!

Parliament