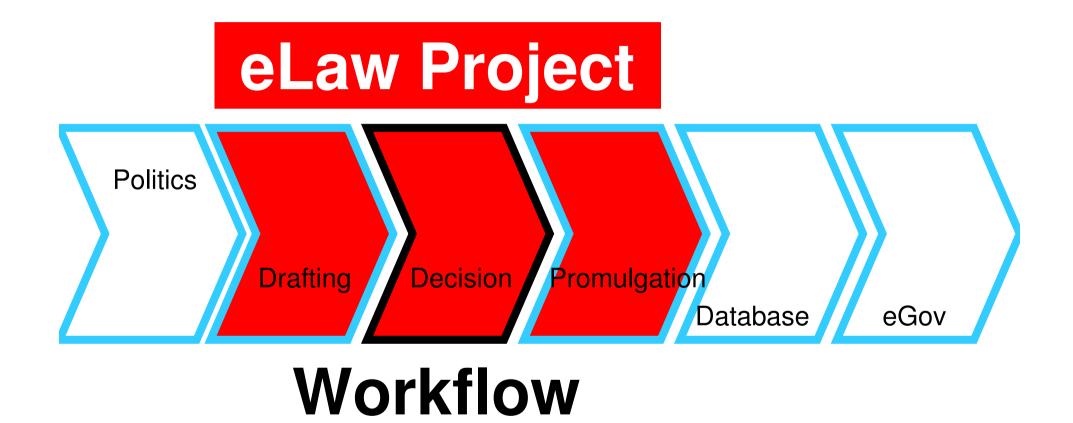

## 3.2 RIS and eLaw

## 3.3 Document-Workflow

#### **Workflow of Legal Documents**