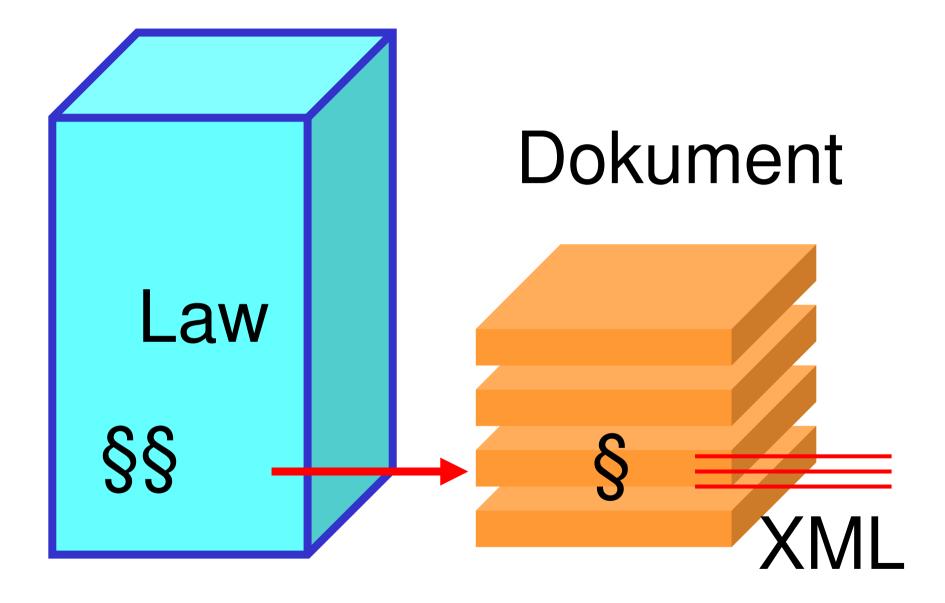

## Workflow: XML

## 3.3 Document-Workflow

#### **Workflow of Legal Documents**